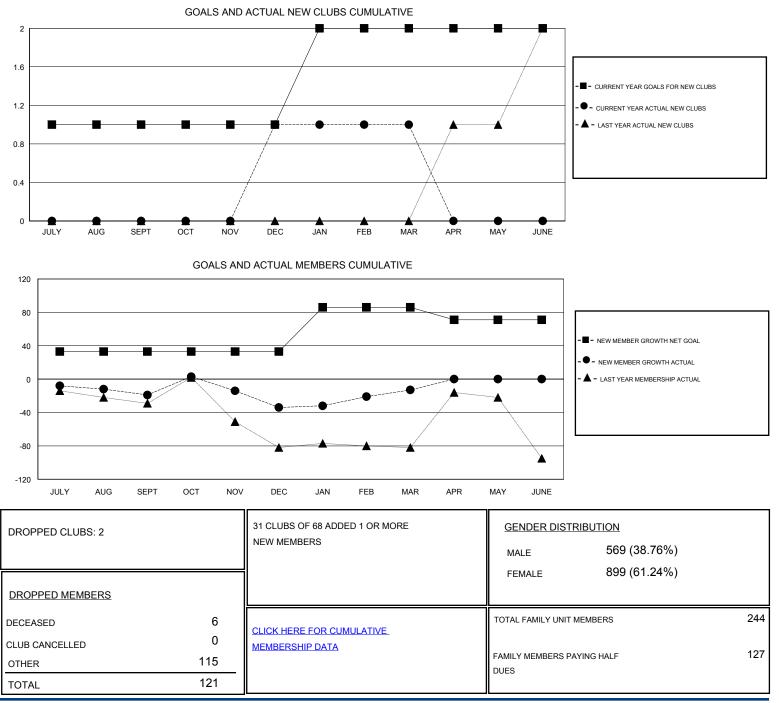

## Ton Soeters CNAT.

| GMT:                  | Fon Soeters |               |           | OCATION TURKEY        |               |                                                                |                                                              | GMT CA                                             |
|-----------------------|-------------|---------------|-----------|-----------------------|---------------|----------------------------------------------------------------|--------------------------------------------------------------|----------------------------------------------------|
| Clubs                 |             |               |           |                       | Members       |                                                                |                                                              |                                                    |
| RESULTS FOR 2016-2017 |             |               |           | RESULTS FOR 2016-2017 |               |                                                                |                                                              |                                                    |
| QUARTER               | ξ           | NEW CLUB GOAL | NEW CLUBS | DROPPED CLUBS         | QUARTER       | NEW MEMBER GROWTH<br>NET GOAL (not reinstated<br>or transfers) | NEW MEMBER<br>GROWTH ACTUAL (not<br>reinstated or transfers) | DROPPED<br>MEMBERS ACTUAL<br>(including transfers) |
| JULY/AUG/             | SEPT        | 1             | 0         | 2                     | JULY/AUG/SEPT | 33                                                             | 5                                                            | 24                                                 |
| OCT/NOV/E             | DEC         | 0             | 1         | 0                     | OCT/NOV/DEC   | 0                                                              | 76                                                           | 91                                                 |
| JAN/FEB/M             | AR          | 1             | 0         | 0                     | JAN/FEB/MAR   | 53                                                             | 27                                                           | 6                                                  |
| APR/MAY/J             | IUNE        | 0             | 0         | 0                     | APR/MAY/JUNE  | -15                                                            | 0                                                            | 0                                                  |